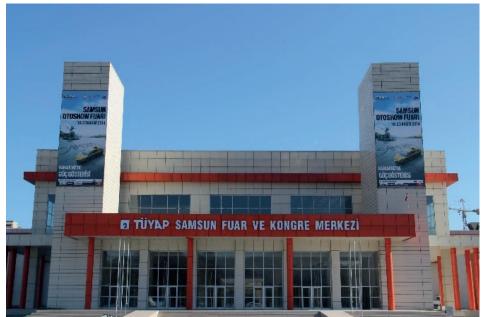

Having doopened its in 2014, Tüyap ors Conventi-Samsun Fair Congress and Center on the number as one serves representative of Tüyap's identity and quality at the heart of the flourishing international trade potential of Black Sea Region and in the largestportcityofNorthernAnatolia. The exhibition center is offering 2 multi-purpose meeting rooms with up to 200 people capacity, car park

with a capacity of 2,000 vehicles, a Restaurant and Cafeteria, a heliport, broadband wireless internet connection, telephone and fax, secretarial services in English and Turkish, tourism and information service, private security and access control system, Free shuttle service from various points, hosting service, first aid services, courier services and photo / video services.