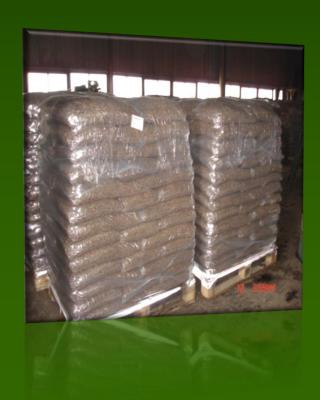

Humidity - 10%;

Kind of package:

Big bag - quantity 1 ton;

Bags - 15kg each, on the tray 65-70 bags

(1tray = 1050kg);

1 truck - 21,45 ton;

Payment terms - 100% prepayment;

Month capacity - 100 ton;