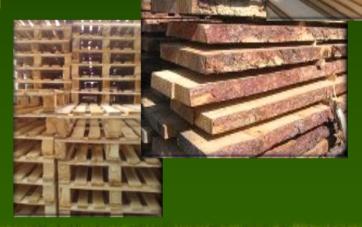

1 ton of pellets has same energy as:

- 480 cu. gas meters
- 500 liters diesel fuel
- 700 liters fuel oil

Sawn and unedged lumber made from softwood (pine):

- Thickness 25-150 mm
- Width 40 and above mm
- Length 2000-4000 mm
- Grade 2,3,4

## We offer you the best pellets in Ukraine, sawn and unedged lumber, pallets

http://ecobioprom.com/

http://www.chernihiv-oblast.gov.ua/company/155

E-mail: stepanenko-69-69@mail.ru

+38 (044) 296 90 01; +38 (0462) 612 059