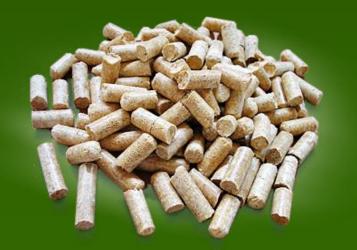

Production of fuel pellets

The "wood fuel pellets" are the standardized cylindrical pressed product made out of dried wood, such as cutting wastes and sawdust remaining after the operation of chipper edges, lumps and refuses of wood.

The process of pellet forming is held under the pressure of approximately 300 atmospheres without any additives or glue. The length of pellets on the average is 10-30 mm, and the diameter is 8 mm.

#### Our wood granule following the specification:

Diameter - 8 mm; Length - 15 mm;

Material – pine (pinus sylvestris);

Light brown granule (industrial pellet/possible to use in

home);

Fat - 18;

Ash content - 0,5-0,7%;