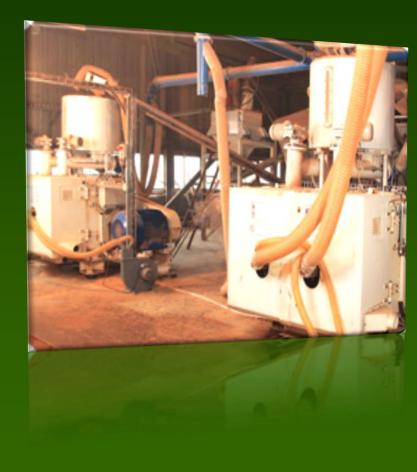

Production of fuel pellets

The "wood fuel pellets" are the standardized cylindrical pressed product made out of dried wood, such as cutting wastes and sawdust remaining after the operation of chipper edges, lumps and refuses of wood.

The process of pellet forming is held under the pressure of approximately 300 atmospheres without any additives or glue. The length of pellets on the average is 10-30 mm, and the diameter is 8 mm.