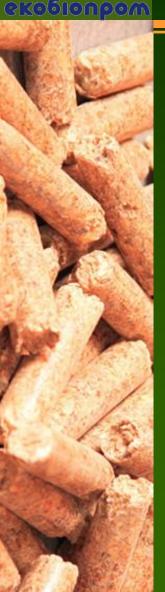

Production of fuel pellets

The "wood fuel pellets" are the standardized cylindrical pressed product made out of dried wood, such as cutting wastes and sawdust remaining after the operation of chipper edges, lumps and refuses of wood.

The process of pellet forming is held under the pressure of approximately 300 atmospheres without any additives or glue. The length of pellets on the average is 10-30 mm, and the diameter is 8 mm.

#### Our wood granule following the specification:

Diameter - 8 mm; Length - 15 mm;

Material – pine (pinus sylvestris);

Light brown granule (industrial pellet/possible to use in

home);

Fat - 18;

Ash content - 0,5-0,7%;