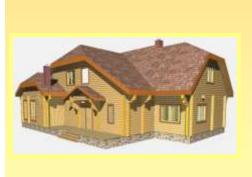

bability of occurrence of external cracks. Before packing of all wall material is treated with a wood preservative.

The most high quality wall material of «Brus Master» is glued laminated profiled lumber. For gluing of timber lame the best polyurethane adhesive Itapur Press-express is used. Developed by us the timber profile gives the most reliable connection of timber sets.

The building geography is rather extensive –these are hundreds of objects in the territory of Ukraine, Denmark, Poland, Greece, Lebanon and Italy.

Powerful industrial base, creative architectural bureau, landscape and interior design are the guarantees of unparalleled quality and durability of your house.





















### House « Zerkalny»











# House «Uyutny 160»











# House « Viktoriya»













#### **Baths**

Our bath becomes an ornament of any country site. Here there is all that is necessary for pleasant rest and aroma of a natural wood makes your stay pleasantly remembered





















#### Garden houses

Highlight of any landscape design is a wooden garden house.
We offer design garden houses of diversified forms and styles.













### **Furniture**













# Fences.













# **Doors**







# Ladders



















14000, *Ukraine*, Chernihiv, 151 Lyubetska str. Tel. / fax: (0462) 649196, 068-385-06-06 Manager, 067-460-04-40 Director

e-mail: brusmaster@yandex.ru, Web-site: brusmaster.com.ua