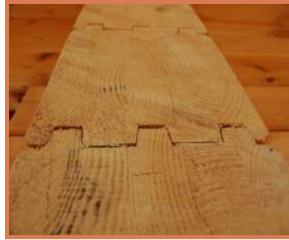

Our traditional wall material is regularized round timber in diameter of 160, 200 and 240 mm. The combination of «mortise and tenon» unique profile and natural linen tape provides dense connection of timber among them and interferes with through blowing off of walls. Special compensatory kerf in timber considerably reduces probability of occurrence of external cracks. Before packing of all wall material is treated with a wood preservative.

The most high quality wall material of «Brus Master» is glued laminated profiled lumber. For gluing of timber lame the best polyurethane adhesive Itapur Press-express is used. Developed by us the timber profile gives the most reliable connection of timber sets.