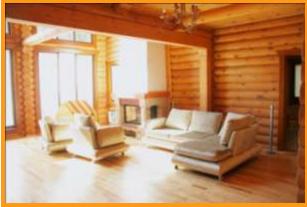

Special compensatory kerf in timber considerably reduces probability of occurrence of external cracks. Before packing of all wall material is treated with a wood preservative.

The most high quality wall material of «Brus Master» is glued laminated profiled lumber. For gluing of timber lame the best polyurethane adhesive Itapur Press-express is used. Developed by us the timber profile gives the most reliable connection of timber sets.

The building geography is rather extensive –these are hundreds of objects in the territory of Ukraine, Denmark, Poland, Greece, Lebanon and Italy.

Powerful industrial base, creative architectural bureau, landscape and interior design are the guarantees of unparalleled quality and durability of your house.





















### House « Zerkalny»











# House «Uyutny 160»











# House « Viktoriya»













#### **Baths**

Our bath becomes an ornament of any country site. Here there is all that is necessary for pleasant rest and aroma of a natural wood makes your stay pleasantly remembered





















#### Garden houses

Highlight of any landscape design is a wooden garden house.
We offer design garden houses of diversified forms and styles.













### **Furniture**













# Fences.













# **Doors**







# Ladders



















14000, *Ukraine*, Chernihiv, 151 Lyubetska str. Tel. / fax: (0462) 649196, 068-385-06-06 Manager, 067-460-04-40 Director

e-mail: brusmaster@yandex.ru, Web-site: brusmaster.com.ua