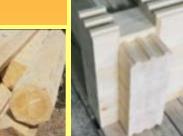

Our traditional wall material is regularized round timber in diameter of 160, 200 and 240 mm. The combination of «mortise and tenon» unique profile and natural linen tape provides dense connection of timber among them and interferes with through blowing off of walls. Special compensatory kerf in timber considerably reduces probability of occurrence of external cracks. Before packing of all wall material is treated with a wood preservative.

The most high quality wall material of «Brus Master» is glued laminated profiled lumber. For gluing of timber lame the best polyurethane adhesive Itapur Press-express is used. Developed by us the timber profile gives the most reliable connection of timber sets.