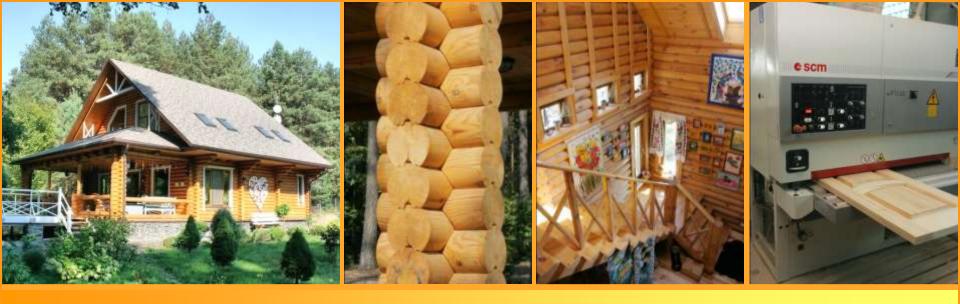

# **BRUS MASTER**

Company presentation

For more than 10 years our company has projected and built houses from ecologically clean wood which is selected on timber lands.

Full cycle of manufacture of all materials and building constructions, from timber logging to finish grinding, modern Italian SCM equipment, application of innovative technologies and prompt architectural decisions are the base on which high-quality houses from «Brus Master» are built.

Our traditional wall material is regularized round timber in diameter of 160, 200 and 240 mm. The combination of «mortise and tenon» unique profile and natural linen tape provides dense connection of timber among them and interferes with through blowing off of walls. Special compensatory kerf in timber considerably reduces probability of occurrence of external cracks. Before packing of all wall material is treated with a wood preservative.

The most high quality wall material of «Brus Master» is glued laminated profiled lumber. For gluing of timber lame the best polyurethane adhesive Itapur Press-express is used. Developed by us the timber profile gives the most reliable connection of timber sets.