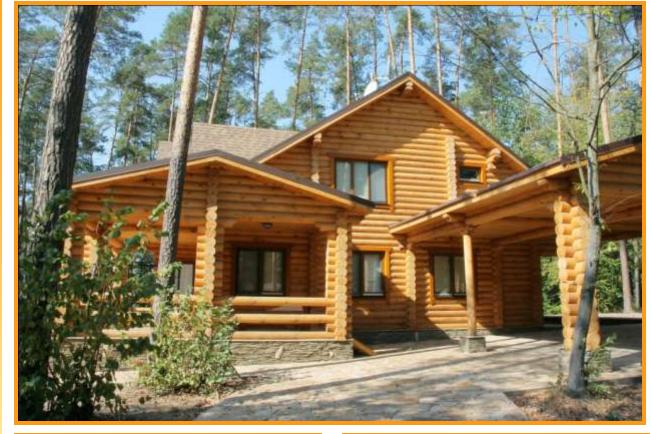

Our traditional wall material is regularized round timber in diameter of 160, 200 and 240 mm. The combination of «mortise and tenon» unique profile and natural linen tape provides dense connection of timber among them and interferes with through blowing off of walls. Special compensatory kerf in timber considerably reduces probability of occurrence of external cracks. Before packing of all wall material is treated with a wood preservative.