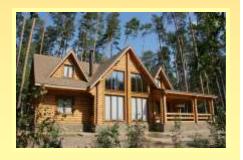

alls. Special compensatory kerf in timber considerably reduces probability of occurrence of external cracks. Before packing of all wall material is treated with a wood preservative.

The most high quality wall material of «Brus Master» is glued laminated profiled lumber. For gluing of timber lame the best polyurethane adhesive Itapur Press-express is used. Developed by us the timber profile gives the most reliable connection of timber sets.

The building geography is rather extensive –these are hundreds of objects in the territory of Ukraine, Denmark, Poland, Greece, Lebanon and Italy.

Powerful industrial base, creative architectural bureau, landscape and interior design are the guarantees of unparalleled quality and durability of your house.





















### House « Zerkalny»











# House «Uyutny 160»











# House « Viktoriya»













#### **Baths**

Our bath becomes an ornament of any country site. Here there is all that is necessary for pleasant rest and aroma of a natural wood makes your stay pleasantly remembered





















#### Garden houses

Highlight of any landscape design is a wooden garden house.
We offer design garden houses of diversified forms and styles.













### **Furniture**













# Fences.













# **Doors**







# Ladders



















14000, *Ukraine*, Chernihiv, 151 Lyubetska str. Tel. / fax: (0462) 649196, 068-385-06-06 Manager, 067-460-04-40 Director

e-mail: brusmaster@yandex.ru, Web-site: brusmaster.com.ua