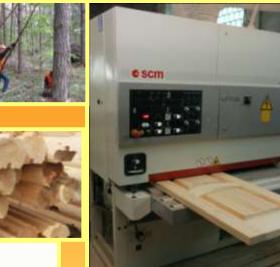

# **BRUS MASTER**

Company presentation

For more than 10 years our company has projected and built houses from ecologically clean wood which is selected on timber lands.

Full cycle of manufacture of all materials and building constructions, from timber logging to finish grinding, modern Italian SCM equipment, application of innovative technologies and prompt architectural decisions are the base on which high-quality houses from «Brus Master» are built.