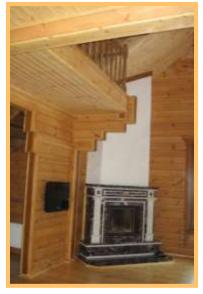

ty of occurrence of external cracks. Before packing of all wall material is treated with a wood preservative.

The most high quality wall material of «Brus Master» is glued laminated profiled lumber. For gluing of timber lame the best polyurethane adhesive Itapur Press-express is used. Developed by us the timber profile gives the most reliable connection of timber sets.

The building geography is rather extensive –these are hundreds of objects in the territory of Ukraine, Denmark, Poland, Greece, Lebanon and Italy.

Powerful industrial base, creative architectural bureau, landscape and interior design are the guarantees of unparalleled quality and durability of your house.





















### House « Zerkalny»











# House «Uyutny 160»











# House « Viktoriya»













#### **Baths**

Our bath becomes an ornament of any country site. Here there is all that is necessary for pleasant rest and aroma of a natural wood makes your stay pleasantly remembered





















#### Garden houses

Highlight of any landscape design is a wooden garden house.
We offer design garden houses of diversified forms and styles.













### **Furniture**













# Fences.













# **Doors**







# Ladders



















14000, *Ukraine*, Chernihiv, 151 Lyubetska str. Tel. / fax: (0462) 649196, 068-385-06-06 Manager, 067-460-04-40 Director

e-mail: brusmaster@yandex.ru, Web-site: brusmaster.com.ua