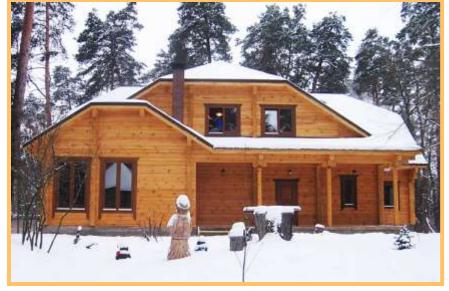

lity of occurrence of external cracks. Before packing of all wall material is treated with a wood preservative.

The most high quality wall material of «Brus Master» is glued laminated profiled lumber. For gluing of timber lame the best polyurethane adhesive Itapur Press-express is used. Developed by us the timber profile gives the most reliable connection of timber sets.

The building geography is rather extensive –these are hundreds of objects in the territory of Ukraine, Denmark, Poland, Greece, Lebanon and Italy.

Powerful industrial base, creative architectural bureau, landscape and interior design are the guarantees of unparalleled quality and durability of your house.





















### House « Zerkalny»











# House «Uyutny 160»











# House « Viktoriya»













#### **Baths**

Our bath becomes an ornament of any country site. Here there is all that is necessary for pleasant rest and aroma of a natural wood makes your stay pleasantly remembered





















#### Garden houses

Highlight of any landscape design is a wooden garden house.
We offer design garden houses of diversified forms and styles.













### **Furniture**













# Fences.













# **Doors**







# Ladders



















14000, *Ukraine*, Chernihiv, 151 Lyubetska str. Tel. / fax: (0462) 649196, 068-385-06-06 Manager, 067-460-04-40 Director

e-mail: brusmaster@yandex.ru, Web-site: brusmaster.com.ua