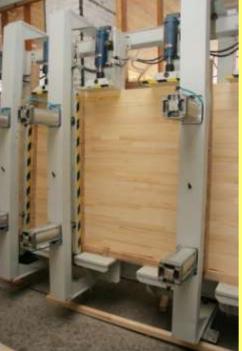

The most high quality wall material of «Brus Master» is glued laminated profiled lumber. For gluing of timber lame the best polyurethane adhesive Itapur Press-express is used. Developed by us the timber profile gives the most reliable connection of timber sets.