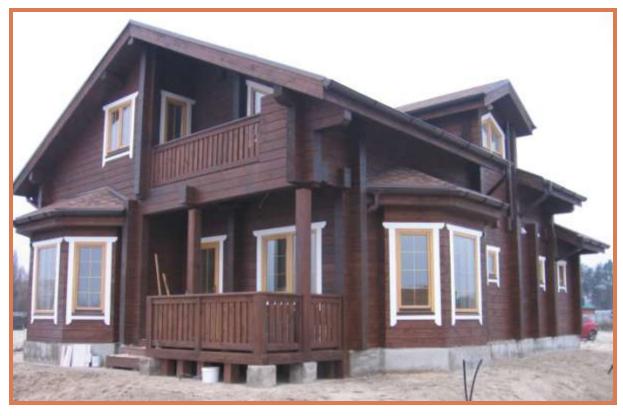

timber considerably reduces probability of occurrence of external cracks. Before packing of all wall material is treated with a wood preservative.

The most high quality wall material of «Brus Master» is glued laminated profiled lumber. For gluing of timber lame the best polyurethane adhesive Itapur Press-express is used. Developed by us the timber profile gives the most reliable connection of timber sets.

The building geography is rather extensive –these are hundreds of objects in the territory of Ukraine, Denmark, Poland, Greece, Lebanon and Italy.

Powerful industrial base, creative architectural bureau, landscape and interior design are the guarantees of unparalleled quality and durability of your house.





















### House « Zerkalny»











# House «Uyutny 160»











# House « Viktoriya»













#### **Baths**

Our bath becomes an ornament of any country site. Here there is all that is necessary for pleasant rest and aroma of a natural wood makes your stay pleasantly remembered





















#### Garden houses

Highlight of any landscape design is a wooden garden house.
We offer design garden houses of diversified forms and styles.













### **Furniture**













# Fences.













# **Doors**







# Ladders



















14000, *Ukraine*, Chernihiv, 151 Lyubetska str. Tel. / fax: (0462) 649196, 068-385-06-06 Manager, 067-460-04-40 Director

e-mail: brusmaster@yandex.ru, Web-site: brusmaster.com.ua