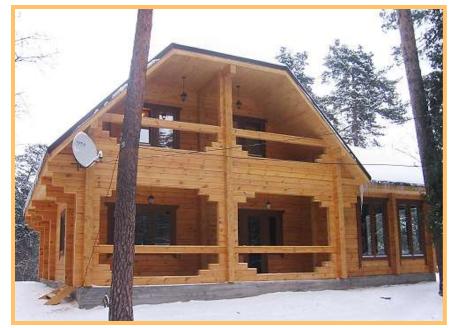

probability of occurrence of external cracks. Before packing of all wall material is treated with a wood preservative.

The most high quality wall material of «Brus Master» is glued laminated profiled lumber. For gluing of timber lame the best polyurethane adhesive Itapur Press-express is used. Developed by us the timber profile gives the most reliable connection of timber sets.

The building geography is rather extensive –these are hundreds of objects in the territory of Ukraine, Denmark, Poland, Greece, Lebanon and Italy.

Powerful industrial base, creative architectural bureau, landscape and interior design are the guarantees of unparalleled quality and durability of your house.





















### House « Zerkalny»











# House «Uyutny 160»











# House « Viktoriya»













#### **Baths**

Our bath becomes an ornament of any country site. Here there is all that is necessary for pleasant rest and aroma of a natural wood makes your stay pleasantly remembered





















#### Garden houses

Highlight of any landscape design is a wooden garden house.
We offer design garden houses of diversified forms and styles.













### **Furniture**













# Fences.













# **Doors**







# Ladders



















14000, *Ukraine*, Chernihiv, 151 Lyubetska str. Tel. / fax: (0462) 649196, 068-385-06-06 Manager, 067-460-04-40 Director

e-mail: brusmaster@yandex.ru, Web-site: brusmaster.com.ua