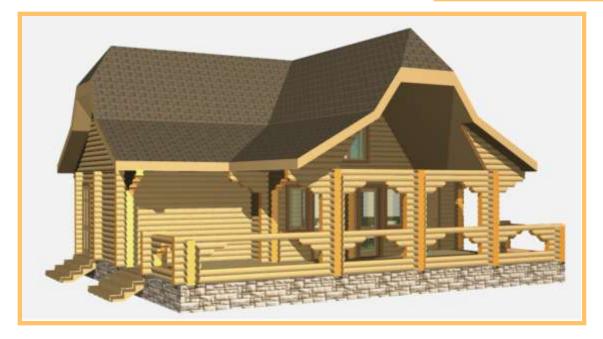

r. For gluing of timber lame the best polyurethane adhesive Itapur Press-express is used. Developed by us the timber profile gives the most reliable connection of timber sets.

The building geography is rather extensive –these are hundreds of objects in the territory of Ukraine, Denmark, Poland, Greece, Lebanon and Italy.

Powerful industrial base, creative architectural bureau, landscape and interior design are the guarantees of unparalleled quality and durability of your house.





















### House « Zerkalny»











# House «Uyutny 160»











# House « Viktoriya»













#### **Baths**

Our bath becomes an ornament of any country site. Here there is all that is necessary for pleasant rest and aroma of a natural wood makes your stay pleasantly remembered





















#### Garden houses

Highlight of any landscape design is a wooden garden house.
We offer design garden houses of diversified forms and styles.













### **Furniture**













# Fences.













# **Doors**







# Ladders



















14000, *Ukraine*, Chernihiv, 151 Lyubetska str. Tel. / fax: (0462) 649196, 068-385-06-06 Manager, 067-460-04-40 Director

e-mail: brusmaster@yandex.ru, Web-site: brusmaster.com.ua