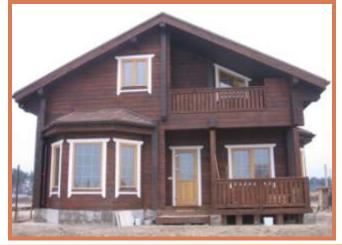

imber considerably reduces probability of occurrence of external cracks. Before packing of all wall material is treated with a wood preservative.

The most high quality wall material of «Brus Master» is glued laminated profiled lumber. For gluing of timber lame the best polyurethane adhesive Itapur Press-express is used. Developed by us the timber profile gives the most reliable connection of timber sets.

The building geography is rather extensive –these are hundreds of objects in the territory of Ukraine, Denmark, Poland, Greece, Lebanon and Italy.

Powerful industrial base, creative architectural bureau, landscape and interior design are the guarantees of unparalleled quality and durability of your house.





















### House « Zerkalny»











# House «Uyutny 160»











# House « Viktoriya»













#### **Baths**

Our bath becomes an ornament of any country site. Here there is all that is necessary for pleasant rest and aroma of a natural wood makes your stay pleasantly remembered





















#### Garden houses

Highlight of any landscape design is a wooden garden house.
We offer design garden houses of diversified forms and styles.













### **Furniture**













# Fences.













# **Doors**







# Ladders



















14000, *Ukraine*, Chernihiv, 151 Lyubetska str. Tel. / fax: (0462) 649196, 068-385-06-06 Manager, 067-460-04-40 Director

e-mail: brusmaster@yandex.ru, Web-site: brusmaster.com.ua