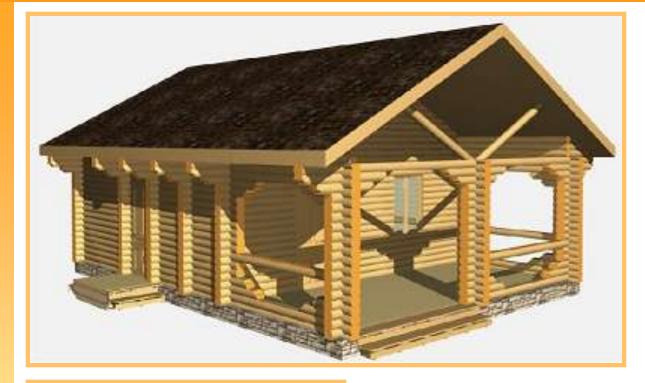

For gluing of timber lame the best polyurethane adhesive Itapur Press-express is used. Developed by us the timber profile gives the most reliable connection of timber sets.

The building geography is rather extensive –these are hundreds of objects in the territory of Ukraine, Denmark, Poland, Greece, Lebanon and Italy.

Powerful industrial base, creative architectural bureau, landscape and interior design are the guarantees of unparalleled quality and durability of your house.





















### House « Zerkalny»











# House «Uyutny 160»











# House « Viktoriya»













#### **Baths**

Our bath becomes an ornament of any country site. Here there is all that is necessary for pleasant rest and aroma of a natural wood makes your stay pleasantly remembered





















#### Garden houses

Highlight of any landscape design is a wooden garden house.
We offer design garden houses of diversified forms and styles.













### **Furniture**













# Fences.













# **Doors**







# Ladders



















14000, *Ukraine*, Chernihiv, 151 Lyubetska str. Tel. / fax: (0462) 649196, 068-385-06-06 Manager, 067-460-04-40 Director

e-mail: brusmaster@yandex.ru, Web-site: brusmaster.com.ua