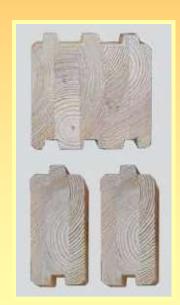

Our traditional wall material is regularized round timber in diameter of 160, 200 and 240 mm. The combination of «mortise and tenon» unique profile and natural linen tape provides dense connection of timber among them and interferes with through blowing off of walls. Special compensatory kerf in timber considerably reduces probability of occurrence of external cracks. Before packing of all wall material is treated with a wood preservative.

The most high quality wall material of «Brus Master» is glued laminated profiled lumber. For gluing of timber lame the best polyurethane adhesive Itapur Press-express is used. Developed by us the timber profile gives the most reliable connection of timber sets.