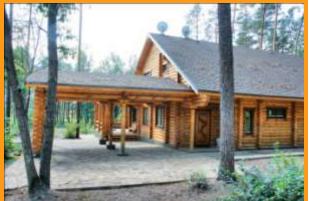

. Special compensatory kerf in timber considerably reduces probability of occurrence of external cracks. Before packing of all wall material is treated with a wood preservative.

The most high quality wall material of «Brus Master» is glued laminated profiled lumber. For gluing of timber lame the best polyurethane adhesive Itapur Press-express is used. Developed by us the timber profile gives the most reliable connection of timber sets.

The building geography is rather extensive –these are hundreds of objects in the territory of Ukraine, Denmark, Poland, Greece, Lebanon and Italy.

Powerful industrial base, creative architectural bureau, landscape and interior design are the guarantees of unparalleled quality and durability of your house.





















### House « Zerkalny»











# House «Uyutny 160»











# House « Viktoriya»













#### **Baths**

Our bath becomes an ornament of any country site. Here there is all that is necessary for pleasant rest and aroma of a natural wood makes your stay pleasantly remembered





















#### Garden houses

Highlight of any landscape design is a wooden garden house.
We offer design garden houses of diversified forms and styles.













### **Furniture**













# Fences.













# **Doors**







# Ladders



















14000, *Ukraine*, Chernihiv, 151 Lyubetska str. Tel. / fax: (0462) 649196, 068-385-06-06 Manager, 067-460-04-40 Director

e-mail: brusmaster@yandex.ru, Web-site: brusmaster.com.ua