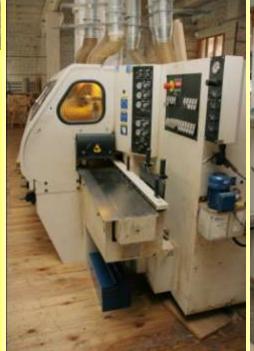

# **BRUS MASTER**

Company presentation

For more than 10 years our company has projected and built houses from ecologically clean wood which is selected on timber lands.

Full cycle of manufacture of all materials and building constructions, from timber logging to finish grinding, modern Italian SCM equipment, application of innovative technologies and prompt architectural decisions are the base on which high-quality houses from «Brus Master» are built.