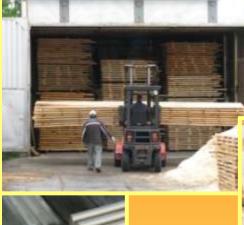

# **BRUS MASTER**

Company presentation

For more than 10 years our company has projected and built houses from ecologically clean wood which is selected on timber lands.

Full cycle of manufacture of all materials and building constructions, from timber logging to finish grinding, modern Italian SCM equipment, application of innovative technologies and prompt architectural decisions are the base on which high-quality houses from «Brus Master» are built.