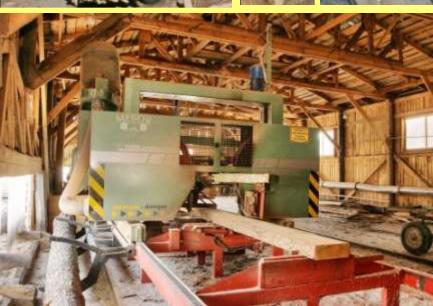

# **BRUS MASTER**

Company presentation

For more than 10 years our company has projected and built houses from ecologically clean wood which is selected on timber lands.

Full cycle of manufacture of all materials and building constructions, from timber logging to finish grinding, modern Italian SCM equipment, application of innovative technologies and prompt architectural decisions are the base on which high-quality houses from «Brus Master» are built.